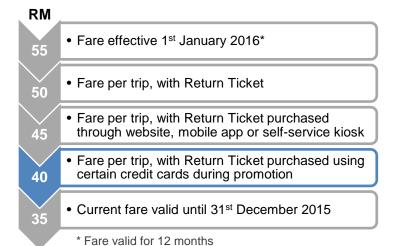

### **Effective January 2016**

## **KLIA Ekspres Fares**

| New Fares<br>(RM) | Counter | Kiosk/Website/App<br>(Save 10%) |
|-------------------|---------|---------------------------------|
| Single Adult      | 55.00   | 49.50                           |
| Single Child      | 25.00   | 22.50                           |
| Return Adult      | 100.00  | 90.00                           |
| Return Child      | 45.00   | 40.50                           |

## Your Savings \*

 Save RM10 on Return Ticket for KL Sentral-KLIA/KLIA2 sector

Save 10% when buying via website or app

Save 10% when buying from the kiosk

10% off when using Touch 'n Go card at the gate during promotion

Save up to 20% when using certain credit cards during promotion

<sup>\*</sup> Terms & conditions apply